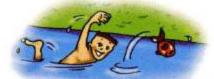

## A B C D E F G H I

Larry can

1) \_ \_ \_ \_ .

Larry can

2) \_ \_ \_ \_ .

Larry can't

3) \_ \_ \_ \_ \_

- She can dance like a frog/a ballerina.
- He can climb like a fish/a chimp.
- Lulu can jump like a bird/a frog.
- Larry can swim like a horse/a fish.
- Nanny Shine can sing like a bird/a rabbit.
- He can swing like a chimp/an elephant.